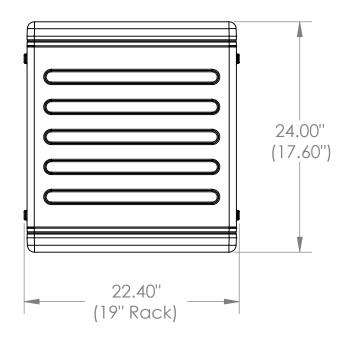

434 West Levers Place Orange, CA 92867 Phone: (714) 637-1252 Fax: (714) 637-0491 http://www.skbcases.com 1SKB-R8U

NOTE: DIMENSIONS IN (X.XX) ARE ID

| This drawing and all information details are the sole property of SKB Corporation, Orange CA. Any unauthorized use will be punished to the full extent of the law. | Case Series: | Heavy Duty Rack Series | Dimensions (for reference only) |               |               |         |            |
|--------------------------------------------------------------------------------------------------------------------------------------------------------------------|--------------|------------------------|---------------------------------|---------------|---------------|---------|------------|
|                                                                                                                                                                    | Case part#   | 1SKB-R8U               |                                 | Length        | Width         | Overall | Base / Lid |
|                                                                                                                                                                    |              |                        |                                 | left to right | front to back | height  | height     |
|                                                                                                                                                                    | Weight:      |                        | Exterior                        | 22.40"        | 24.00"        | 16.71"  |            |
|                                                                                                                                                                    |              |                        | Inerior                         | 19" Rack      | 17.60"        | 8U      |            |