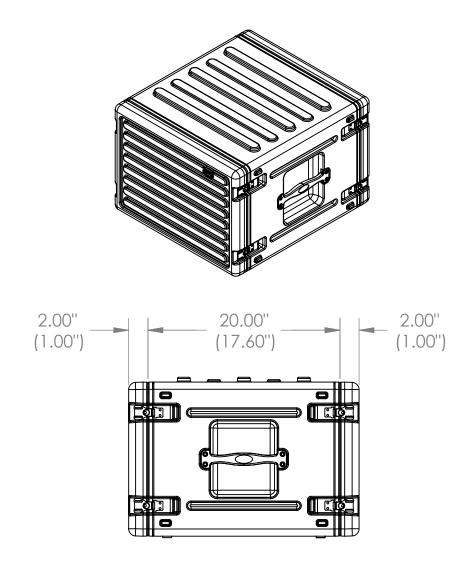

434 West Levers Place Orange, CA 92867 Phone: (714) 637-1252 Fax: (714) 637-0491 http://www.skbcases.com 1SKB-R8U

NOTE: DIMENSIONS IN (X.XX) ARE ID

| This drawing and all information details are the sole property of SKB Corporation, Orange CA. Any unauthorized use will be punished to the full extent of the law. | Case Series: | Heavy Duty Rack Series | Dimensions (for reference only) |               |               |         |            |
|--------------------------------------------------------------------------------------------------------------------------------------------------------------------|--------------|------------------------|---------------------------------|---------------|---------------|---------|------------|
|                                                                                                                                                                    | Case part#   | 1SKB-R8U               |                                 | Length        | Width         | Overall | Base / Lid |
|                                                                                                                                                                    |              |                        |                                 | left to right | front to back | height  | height     |
|                                                                                                                                                                    | Weight:      |                        | Exterior                        | 22.40"        | 24.00"        | 16.71"  |            |
|                                                                                                                                                                    |              |                        | Inerior                         | 19" Rack      | 17.60"        | 8U      |            |