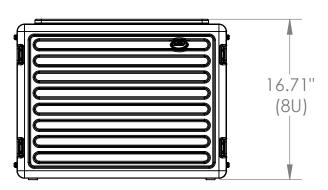

434 West Levers Place Orange, CA 92867 Phone: (714) 637-1252 Fax: (714) 637-0491 http://www.skbcases.com 1SKB-R8U

NOTE: DIMENSIONS IN (X.XX) ARE ID

| This drawing and all information details are the sole property of SKB Corporation, Orange CA. Any unauthorized use will be punished to the full extent of the law. | Case Series: | Heavy Duty Rack Series | Dimensions (for reference only) |               |               |         |            |
|--------------------------------------------------------------------------------------------------------------------------------------------------------------------|--------------|------------------------|---------------------------------|---------------|---------------|---------|------------|
|                                                                                                                                                                    | Case part#   | 1SKB-R8U               |                                 | Length        | Width         | Overall | Base / Lid |
|                                                                                                                                                                    |              |                        |                                 | left to right | front to back | height  | height     |
|                                                                                                                                                                    | Weight:      |                        | Exterior                        | 22.40"        | 24.00"        | 16.71"  |            |
|                                                                                                                                                                    |              |                        | Inerior                         | 19" Rack      | 17.60"        | 8U      |            |